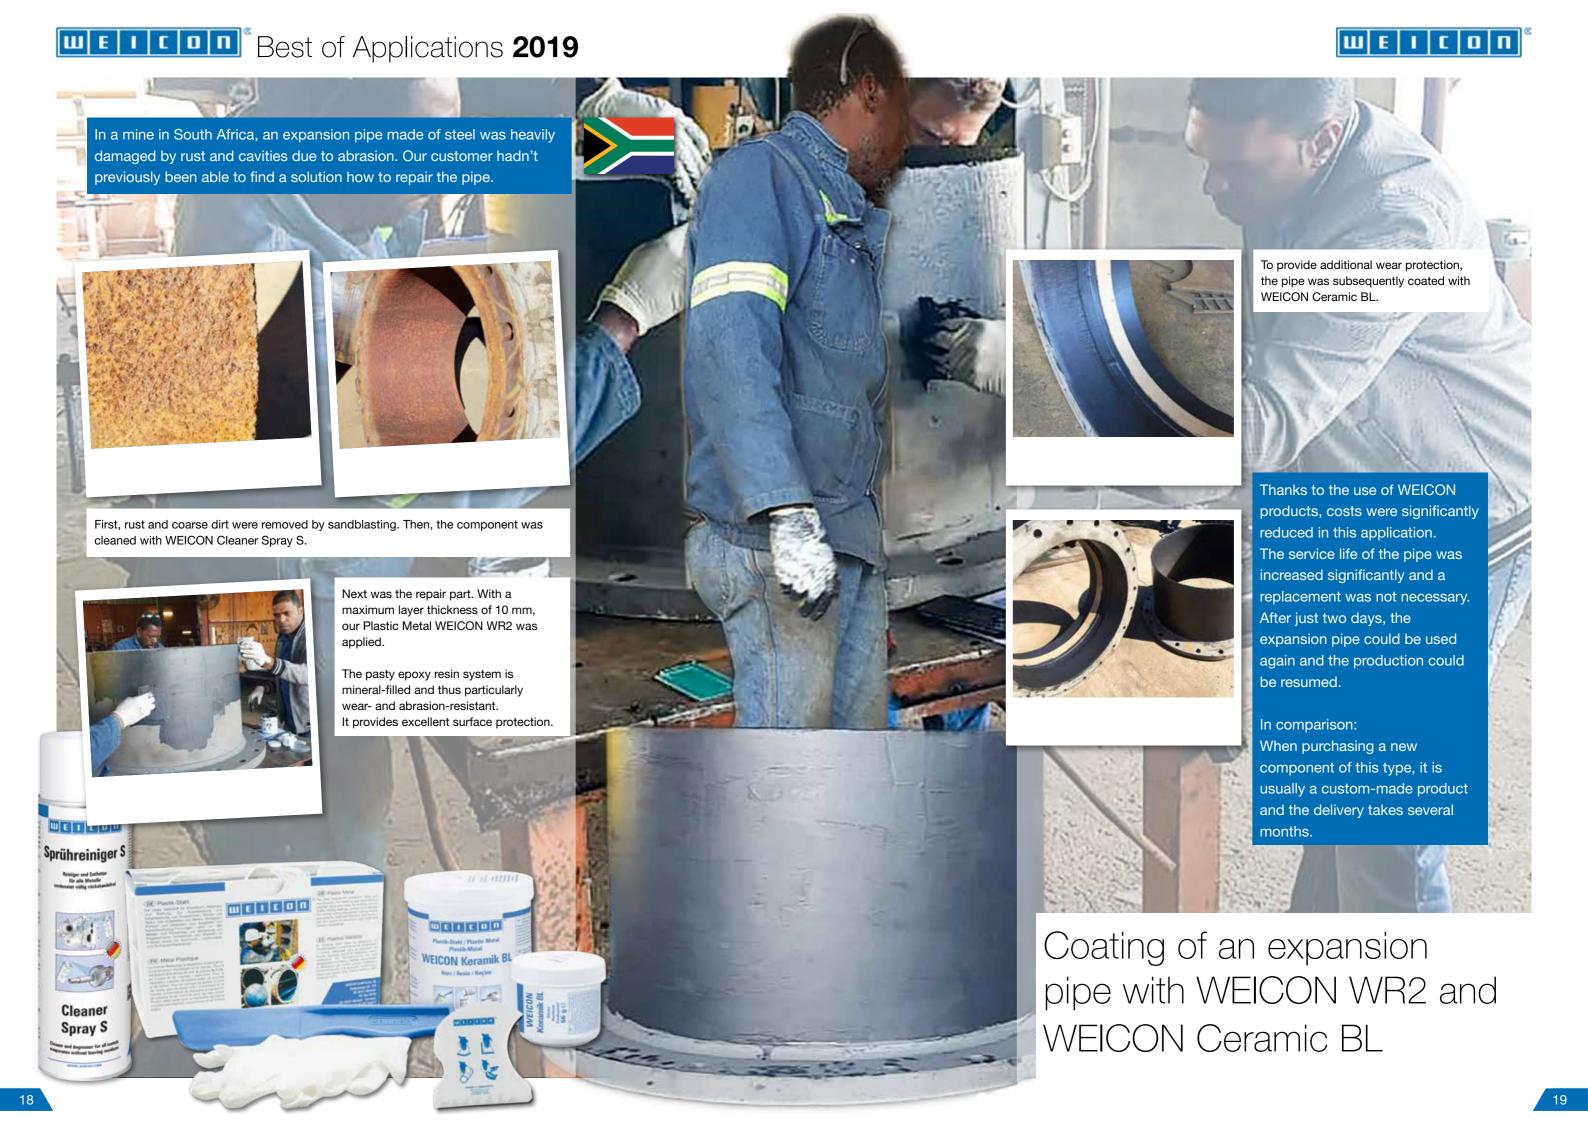

Bridges are exposed to high mechanical stress. Moreover, they often have to withstand extreme weather conditions. In this application example from Germany, a crane runway showed significant signs of wear due to corrosion.

Previously, our customer had repaired the problematic areas with adjusting pieces. However, this method was rather difficult.

With our Plastic Metal WEICON CBC, we were able to provide the right alternative.

To achieve a frictional connection of the bridge bearing, the heterogenous grinding of the concrete due to microvibrations was reconstructed with the casting of WEICON CBC.

That way, the static properties could be restored. The special epoxy resin system has a low viscosity and is thus highly flowable and self-levelling.

WEICON CBC is suitable for a bonding gap of up to 10 mm. Larger gaps can be adjusted additionally by means of metal shims.

WEICON CBC forms a direct and frictional contact to the foundation.

Thanks to no cure shrinkage, high impact strength as well as high resistance to pressure, substances and ageing, the product provides a long-term solution.

Due to the permanently high static strength, constructions remain constant in their alignment.

Repair of a bearing on a crane runway with WEICON CBC (Chocking Backing Compound)

Due to the stony layers of soil as well as sometimes extreme temperature fluctuations, the material inevitably shows corrosion damages after several years.