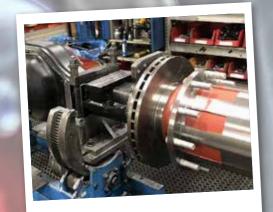

## Best of Applications 2019

2 K

WEICON products are successfully used in all production processes of this company.

They are characterised by their high performance and excellent reliability.

WEICONLOCK AN 302-71 is used to secure the screws on the differential gear.

The anaerobic 1-component adhesive has medium viscosity, medium strength and is hard to disassemble - the perfect solution for high loads in operating machines.

Black-Seal

Special Silicone WEICON Black-Seal is used for sealing the differential.

The special silicone is high-temperature-resistant (+280°C/+536°F), solvent-free, strong, pressure-resistant, ageing-resistant and extremely elastic (elongation at break of approx. 500%).

Its most important feature for this application is its extremely high resistance to the aggressive gear oil

WEICON Flex 310 M 2 K perfectly seals the vehicle components.

The fast-curing MS polymer based on hybrid polymer is extremely strong, paintable (wet-on-wet), sandable and weather-resistant.

The adhesive is suitable for full-surface bondings and a gap-filling capacity up to ten millimetres.

Our customer has a wellequipped workshop cabinet full of WEICON products - with the right one for every application!

Producing truck axles with WEICONLOCK® AN 302-71, WEICON Black-Seal and WEICON Flex 310 M® 2 K