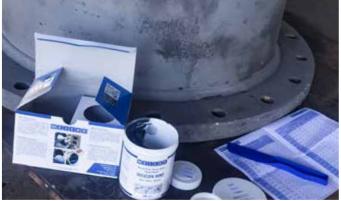

Previously, our customer had repaired the problematic areas with adjusting pieces. However, this method was rather difficult.

With our Plastic Metal WEICON CBC, we were able to provide the right alternative.

To achieve a frictional connection of the bridge bearing, the heterogenous grinding of the concrete due to microvibrations was reconstructed with the casting of WEICON CBC.

That way, the static properties could be restored. The special epoxy resin system has a low viscosity and is thus highly flowable and self-levelling.

WEICON CBC is suitable for a bonding gap of up to 10 mm. Larger gaps can be adjusted additionally by means of metal shims.

WEICON CBC forms a direct and frictional contact to the foundation.

Thanks to no cure shrinkage, high impact strength as well as high resistance to pressure, substances and ageing, the product provides a long-term solution.

Due to the permanently high static strength, constructions remain constant in their alignment.

Repair of a bearing on a crane runway with WEICON CBC (Chocking Backing Compound)

Due to the stony layers of soil as well as sometimes extreme temperature fluctuations, the material inevitably shows corrosion damages after several years.