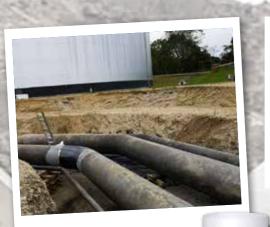

Bridges are exposed to high mechanical stress. Moreover, they often have to withstand extreme weather conditions. In this application example from Germany, a crane runway showed significant signs of wear due to corrosion.

Previously, our customer had repaired the problematic areas with adjusting pieces. However, this method was rather difficult.

With our Plastic Metal WEICON CBC, we were able to provide the right alternative.

To achieve a frictional connection of the bridge bearing, the heterogenous grinding of the concrete due to microvibrations was reconstructed with the casting of WEICON CBC.

That way, the static properties could be restored. The special epoxy resin system has a low viscosity and is thus highly flowable and self-levelling.

WEICON CBC is suitable for a bonding gap of up to 10 mm. Larger gaps can be adjusted additionally by means of metal shims.

WEICON CBC forms a direct and frictional contact to the foundation.

Thanks to no cure shrinkage, high impact strength as well as high resistance to pressure, substances and ageing, the product provides a long-term solution.

Due to the permanently high static strength, constructions remain constant in their alignment.

Repair of a bearing on a crane runway with WEICON CBC (Chocking Backing Compound)

Due to the stony layers of soil as well as sometimes extreme temperature fluctuations, the material inevitably shows corrosion damages after several years.