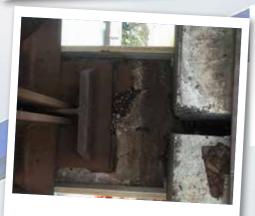

Bridges are exposed to high mechanical stress. Moreover, they often have to withstand extreme weather conditions. In this application example from Germany, a crane runway showed significant signs of wear due to corrosion.

Previously, our customer had repaired the problematic areas with adjusting pieces. However, this method was rather difficult.

With our Plastic Metal WEICON CBC, we were able to provide the right alternative.

To achieve a frictional connection of the bridge bearing, the heterogenous grinding of the concrete due to microvibrations was reconstructed with the casting of WEICON CBC.

That way, the static properties could be restored. The special epoxy resin system has a low viscosity and is thus highly flowable and self-levelling.

WEICON CBC is suitable for a bonding gap of up to 10 mm. Larger gaps can be adjusted additionally by means of metal shims.

WEICON CBC forms a direct and frictional contact to the foundation.

Thanks to no cure shrinkage, high impact strength as well as high resistance to pressure, substances and ageing, the product provides a long-term solution.

Due to the permanently high static strength, constructions remain constant in their alignment.

Repair of a bearing on a crane runway with WEICON CBC (Chocking Backing Compound)

Due to the stony layers of soil as well as sometimes extreme temperature fluctuations, the material inevitably shows corrosion damages after several years.