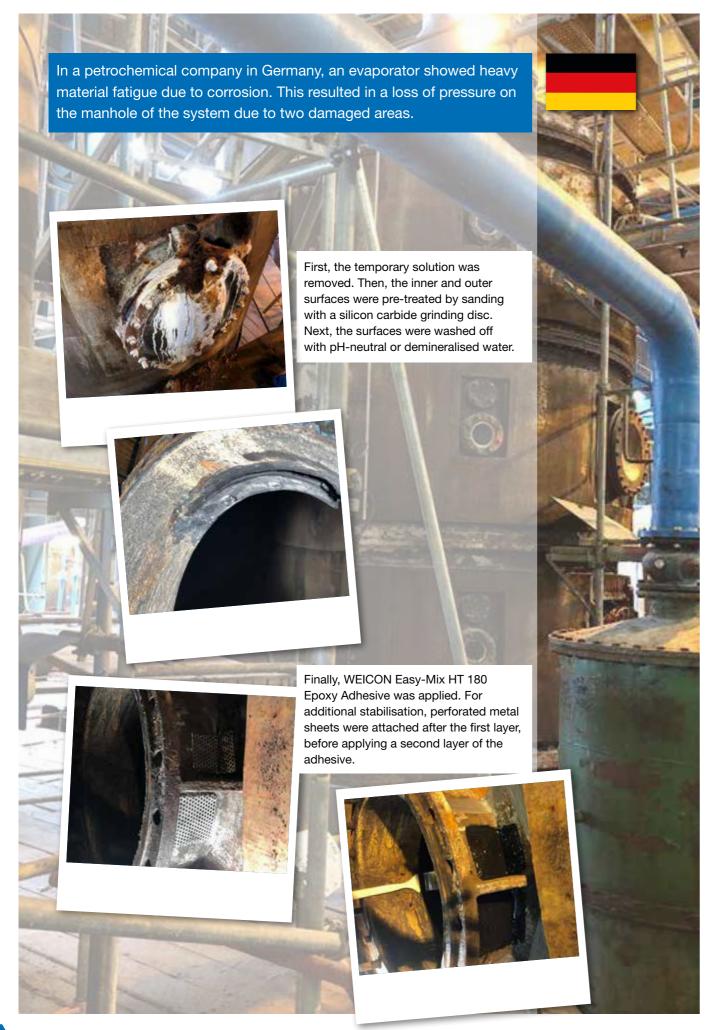

rength bonding of low surfaceenergy plastics like PE, PP and TPE.



Easy-Mix PE-PP 45 enables the easy joining of the bonding components. The mixing system ensures safe processing, as thanks to the two separate compartments, mixing errors are prevented.



After two to three hours, the adhesive bond has usually reached handling strength. However, the adhesive should cure for approximately four hours at room temperature, before it reaches its full strength.



WEICON Easy-Mix PE-PP 45 is a fast and easy solution for challenging adhesive bonding of plastics.

The flexible adhesive easily withstands stresses after bonding, for example due to the opening and closing of the doors.

This makes it an excellent permanent solution.



Bonding a door locking system with WEICON Easy-Mix PE-PP 45











Do you need help with finding the right adhesive? Or do you need support for a specific application? We are happy to help! Feel free to send us your questions, photos or videos - we are now on WhatsApp, too!



+49 (0) 251 9322 328 info@weicon.de



# We look forward to your applications in 2020!

#### **WEICON GmbH & Co. KG** (Headquarters)

Königsberger Str. 255 · DE-48157 Münster P.O. Box 84 60 · DE-48045 Münster Germany phone +49 (0) 251 9322 0

#### WEICON Middle East L.L.C.

Jebel Ali Ind Area 1 P.O. Box 118 216 · Dubai United Arab Emirates phone +971 4 880 25 05 info@weicon.ae

#### **WEICON Inc.**

20 Steckle Place · Unit 20 Kitchener · Ontario N2E 2C3 · Canada phone +1 877 620 8889 info@weicon.ca

## WEICON Kimya Sanayi Tic. Ltd. Şti. Orhan Gazi Mahallesi 16. Yol Sokak No: