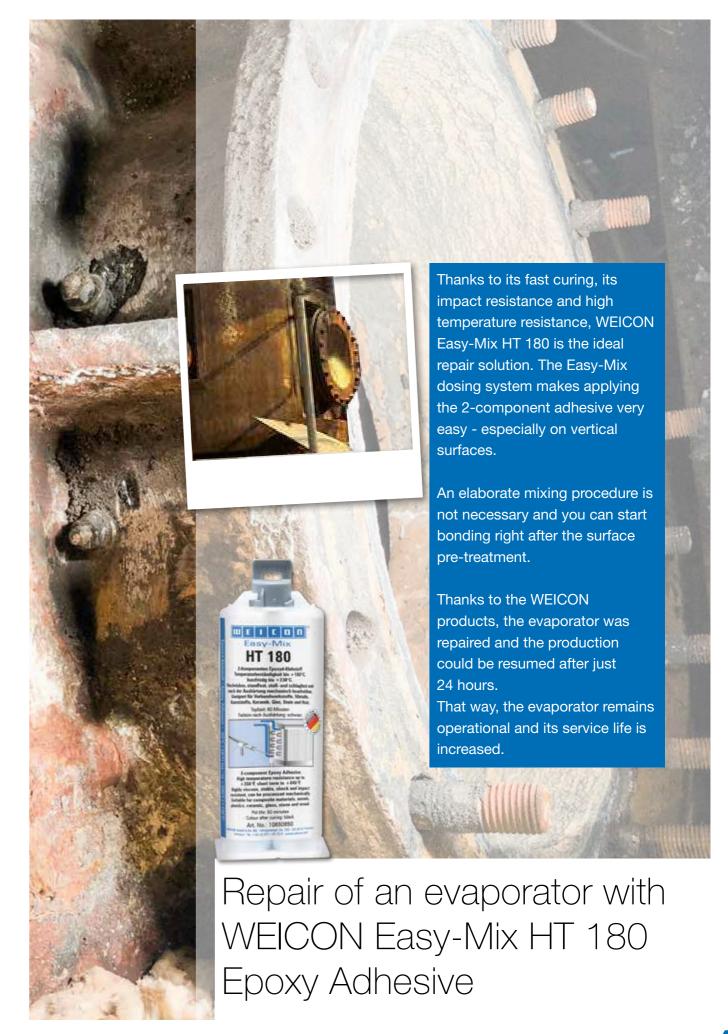

ngth bonding of low surfaceenergy plastics like PE, PP and TPE.



Easy-Mix PE-PP 45 enables the easy joining of the bonding components. The mixing system ensures safe processing, as thanks to the two separate compartments, mixing errors are prevented.



After two to three hours, the adhesive bond has usually reached handling strength. However, the adhesive should cure for approximately four hours at room temperature, before it reaches its full strength.



WEICON Easy-Mix PE-PP 45 is a fast and easy solution for challenging adhesive bonding of plastics.

The flexible adhesive easily withstands stresses after bonding, for example due to the opening and closing of the doors.

This makes it an excellent permanent solution.



Bonding a door locking system with WEICON Easy-Mix PE-PP 45











Do you need help with finding the right adhesive? Or do you need support for a specific application? We are happy to help! Feel free to send us your questions, photos or videos - we are now on WhatsApp, too!



+49 (0) 251 9322 328 info@weicon.de



# We look forward to your applications in 2020!

#### **WEICON GmbH & Co. KG** (Headquarters)

Königsberger Str. 255 · DE-48157 Münster P.O. Box 84 60 · DE-48045 Münster Germany phone +49 (0) 251 9322 0

#### WEICON Middle East L.L.C.

Jebel Ali Ind Area 1 P.O. Box 118 216 · Dubai United Arab Emirates phone +971 4 880 25 05 info@weicon.ae

#### **WEICON Inc.**

20 Steckle Place · Unit 20 Kitchener · Ontario N2E 2C3 · Canada phone +1 877 620 8889 info@weicon.ca

## WEICON Kimya Sanayi Tic. Ltd. Şti. Orhan Gazi Mahallesi 16. Yol Sokak No: 6