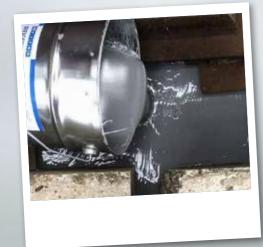

Bridges are exposed to high mechanical stress. Moreover, they often have to withstand extreme weather conditions. In this application example from Germany, a crane runway showed significant signs of wear due to corrosion.

Previously, our customer had repaired the problematic areas with adjusting pieces. However, this method was rather difficult.

With our Plastic Metal WEICON CBC, we were able to provide the right alternative.

To achieve a frictional connection of the bridge bearing, the heterogenous grinding of the concrete due to microvibrations was reconstructed with the casting of WEICON CBC.

That way, the static properties could be restored. The special epoxy resin system has a low viscosity and is thus highly flowable and self-levelling.

WEICON CBC is suitable for a bonding gap of up to 10 mm. Larger gaps can be adjusted additionally by means of metal shims.

WEICON CBC forms a direct and frictional contact to the foundation.

Thanks to no cure shrinkage, high impact strength as well as high resistance to pressure, substances and ageing, the product provides a long-term solution.

Due to the permanently high static strength, constructions remain constant in their alignment.

Repair of a bearing on a crane runway with WEICON CBC (Chocking Backing Compound)

Due to the stony layers of soil as well as sometimes extreme temperature fluctuations, the material inevitably shows corrosion damages after several years.