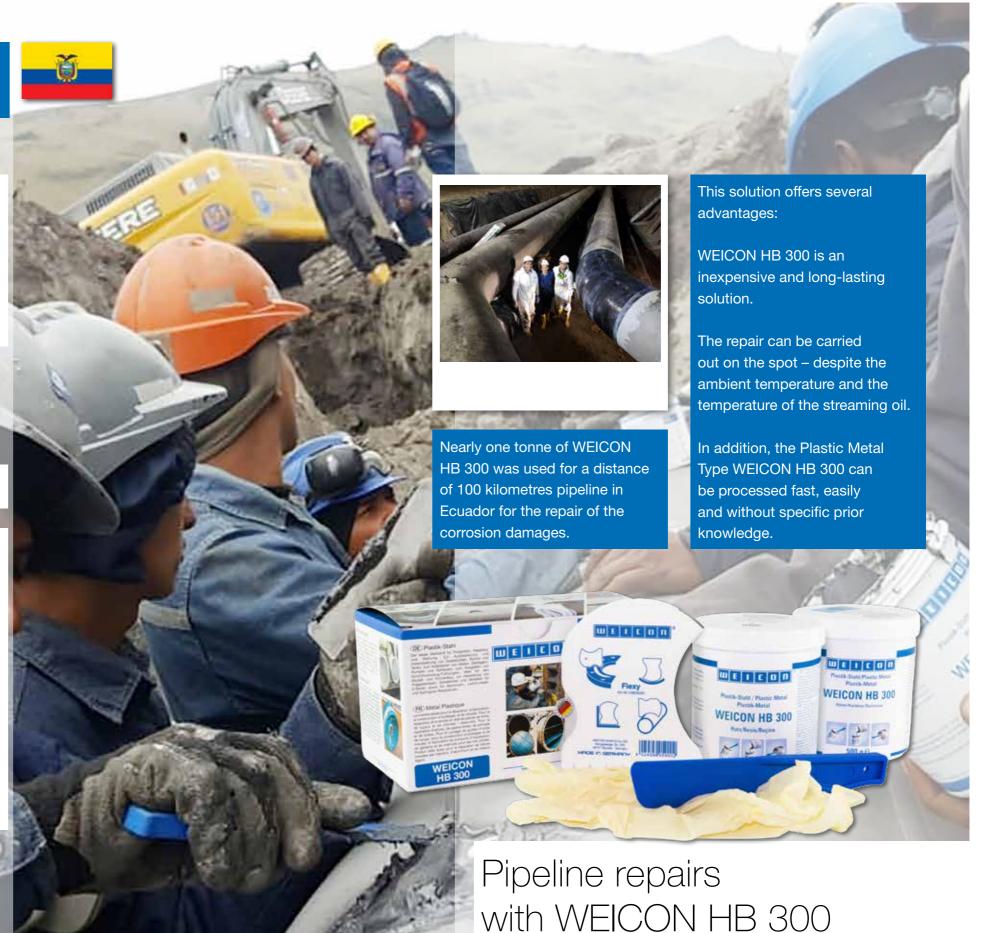

These damages needed to be repaired as well as coated with a wear protection in order to make them durable for the next few years.

Cleaner

The pipelines were pre-treated with WEICON Cleaner Spray S.

When choosing the right coating for the repair, it was important to find a product which can be processed on steel, withstands high temperatures during application as well as curing, and which is also fast and easy to apply.

The 1:1 mixing ratio of our HB 300, its pasty texture as well as its non-drip properties enable a particularly easy application even under difficult conditions.

At the same time, WEICON HB 300 provides a smooth surface structure, which is ideal for an additional wrapping with protective foil or coating with carbon fibre after curing.

in Ecuador

Adhesives are part of our everyday life. For most people, they are constant companions – for example, on their way to work in public transport. Recently, our WEICON Easy-Mix PE-PP 45 has been used in the production of busses in the Czech Republic. The structural acrylic adhesive is used for bonding door locking systems.