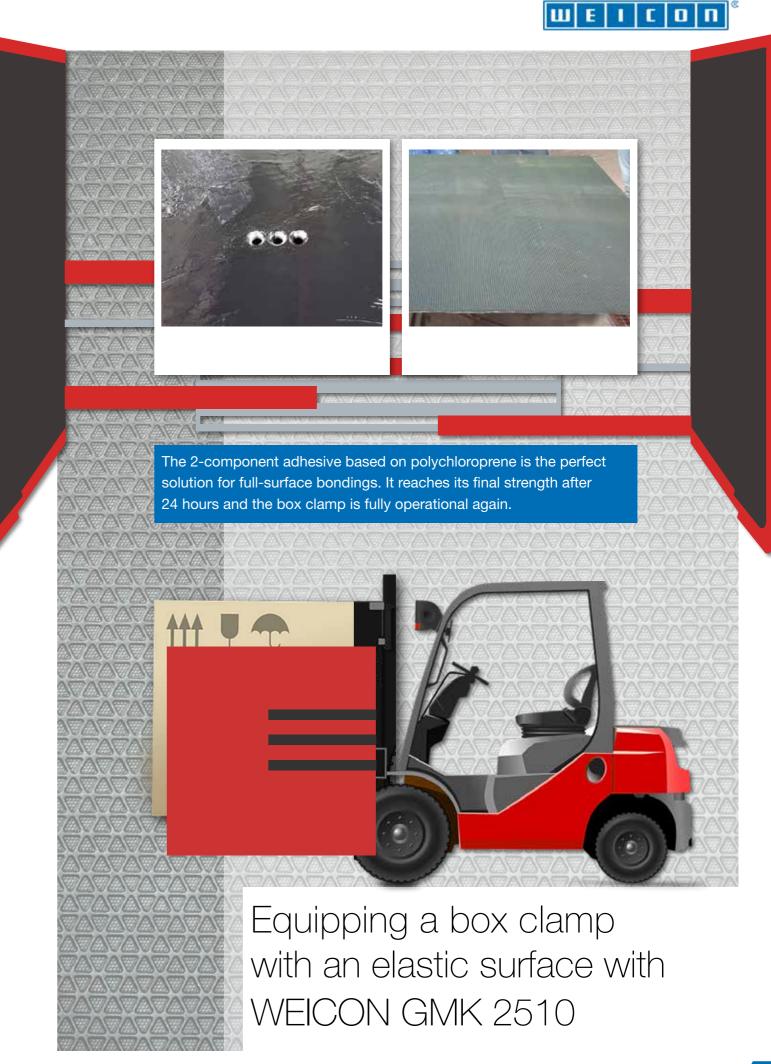

## Best of Applications 2019

A forklift can be equipped with different attachments. For lifting boxes without pallets, a so-called box clamp can be used. Our German customer was looking for a way to provide the aluminium surfaces of the box clamp with more traction. The solution: WEICON GMK 2510!

First, all components were cleaned with our WEICON Surface Cleaner.

The spray is perfect for removing various soilings from different surfaces and is the ideal preparation before adhesive.

Then, WEICON GMK 2510 was applied to both sides. The liquid adhesive is particularly easy to apply. It reaches its final strength after 24 hours. Thanks to its permanent elasticity, it withstands dynamic motions particularly well.