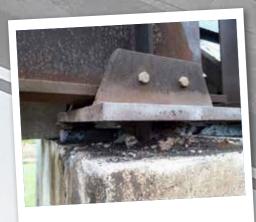

Bridges are exposed to high mechanical stress. Moreover, they often have to withstand extreme weather conditions. In this application example from Germany, a crane runway showed significant signs of wear due to corrosion.

Previously, our customer had repaired the problematic areas with adjusting pieces. However, this method was rather difficult.

With our Plastic Metal WEICON CBC, we were able to provide the right alternative.

To achieve a frictional connection of the bridge bearing, the heterogenous grinding of the concrete due to microvibrations was reconstructed with the casting of WEICON CBC.

That way, the static properties could be restored. The special epoxy resin system has a low viscosity and is thus highly flowable and self-levelling.

WEICON CBC is suitable for a bonding gap of up to 10 mm. Larger gaps can be adjusted additionally by means of metal shims.

WEICON CBC forms a direct and frictional contact to the foundation.

Thanks to no cure shrinkage, high impact strength as well as high resistance to pressure, substances and ageing, the product provides a long-term solution.

Due to the permanently high static strength, constructions remain constant in their alignment.

Repair of a bearing on a crane runway with WEICON CBC (Chocking Backing Compound)

Due to the stony layers of soil as well as sometimes extreme temperature fluctuations, the material inevitably shows corrosion damages after several years.