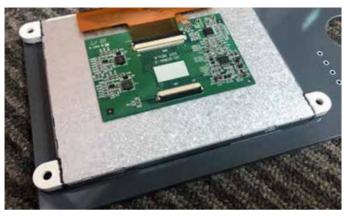

## WEICON®

# Best of Applications 2019

















## Best of Applications 2019







2 K







WEICON products are successfully used in all production processes of this company.

They are characterised by their high performance and excellent reliability.



WEICONLOCK AN 302-71 is used to secure the screws on the differential gear.

The anaerobic 1-component adhesive has medium viscosity, medium strength and is hard to disassemble - the perfect solution for high loads in operating machines.



Black-Seal

Special Silicone WEICON Black-Seal is used for sealing the differential.

The special silicone is high-temperature-resistant (+280°C/+536°F), solvent-free, strong, pressure-resistant, ageing-resistant and extremely elastic (elongation at break of approx. 500%).

Its most important feature for this application is its extremely high re