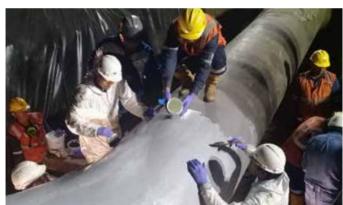

Due to the permanently high static strength, constructions remain constant in their alignment.

Repair of a bearing on a crane runway with WEICON CBC (Chocking Backing Compound)

Due to the stony layers of soil as well as sometimes extreme temperature fluctuations, the material inevitably shows corrosion damages after several years.

These damages needed to be repaired as well as coated with a wear protection in order to make them durable for the next few years.

Cleaner

The pipelines were pre-treated with WEICON Cleaner Spray S.

When choosing the right coating for the repair, it was important to find a product which can be processed on steel, withstands high temperatures during application as well as curing, and which is also fast and easy to apply.

The 1:1 mixing ratio of our HB 300, its pasty texture as well as its non-drip properties enable a particularly easy application even under difficult conditions.

At the same time, WEICON HB 300 provides a smooth surface structure, which is ideal for an additional wrapping with protective foil or coating with carbon fibre after curing.