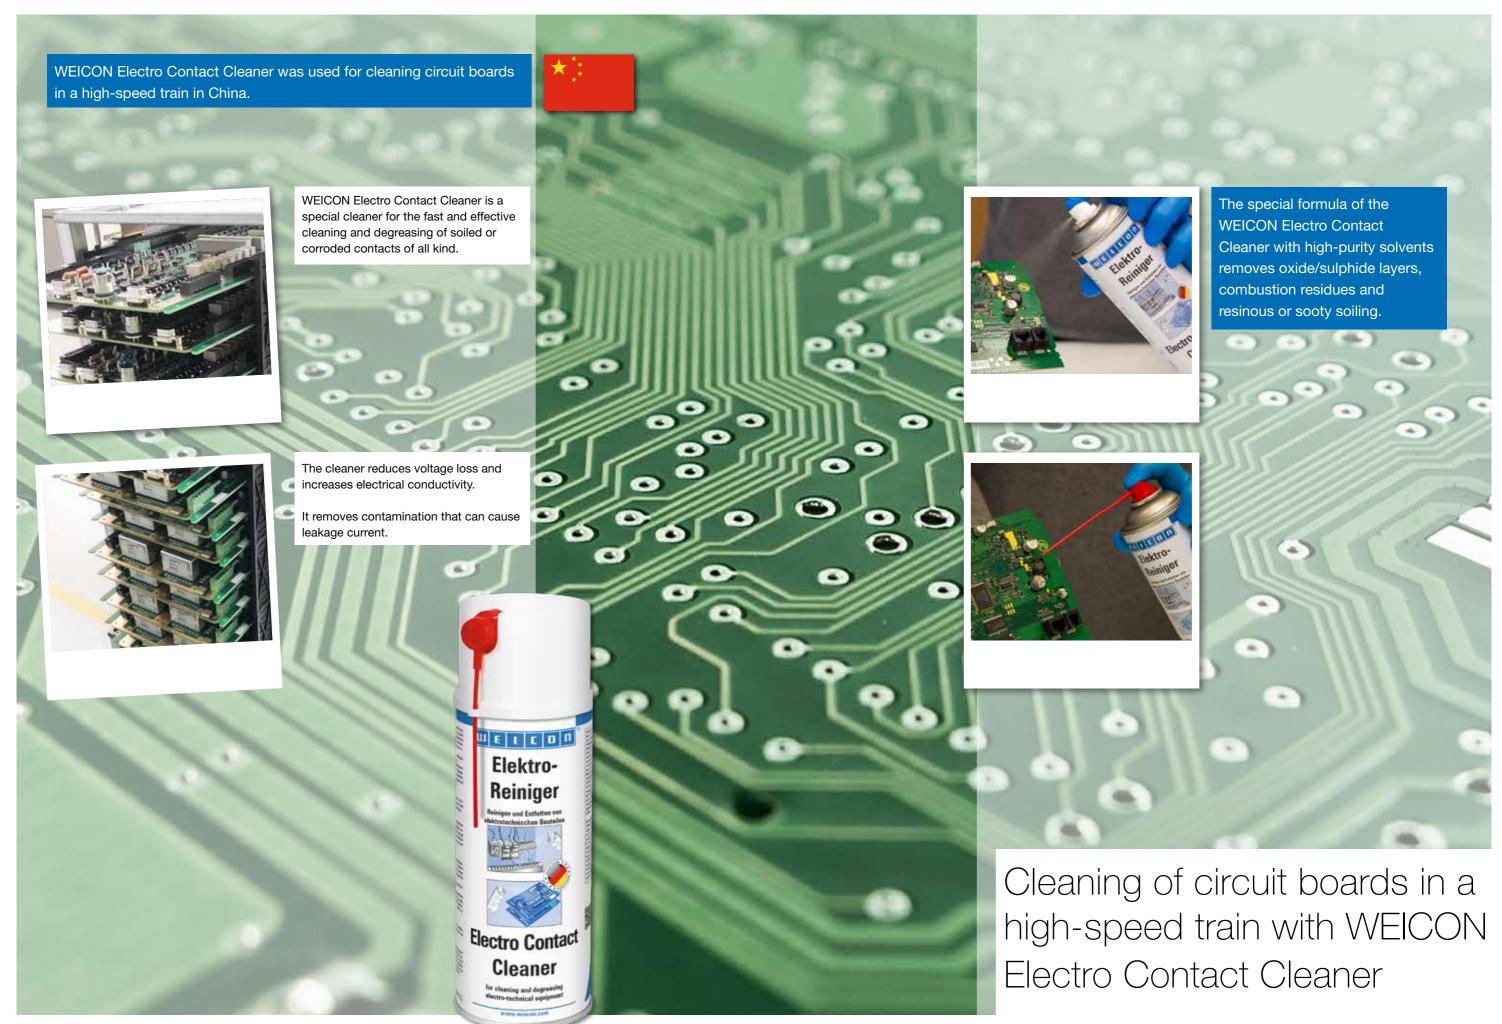

First, all components were cleaned with our WEICON Surface Cleaner.

The spray is perfect for removing various soilings from different surfaces and is the ideal preparation before adhesive.

Then, WEICON GMK 2510 was applied to both sides. The liquid adhesive is particularly easy to apply. It reaches its final strength after 24 hours. Thanks to its permanent elasticity, it withstands dynamic motions particularly well.