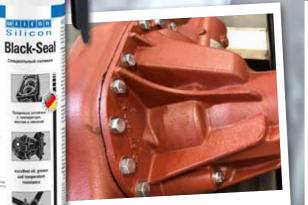

The anaerobic 1-component adhesive has medium viscosity, medium strength and is hard to disassemble - the perfect solution for high loads in operating machines.

Black-Seal

Special Silicone WEICON Black-Seal is used for sealing the differential.

The special silicone is high-temperature-resistant (+280°C/+536°F), solvent-free, strong, pressure-resistant, ageing-resistant and extremely elastic (elongation at break of approx. 500%).

Its most important feature for this application is its extremely high resistance to the aggressive gear oil