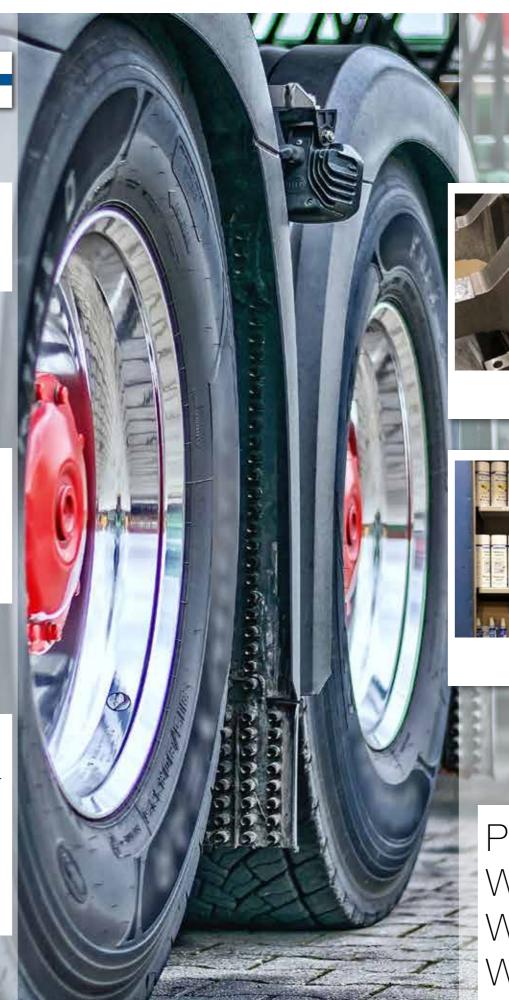

Our customer has a wellequipped workshop cabinet full of WEICON products - with the right one for every application!

Producing truck axles with WEICONLOCK® AN 302-71, WEICON Black-Seal and WEICON Flex 310 M® 2 K