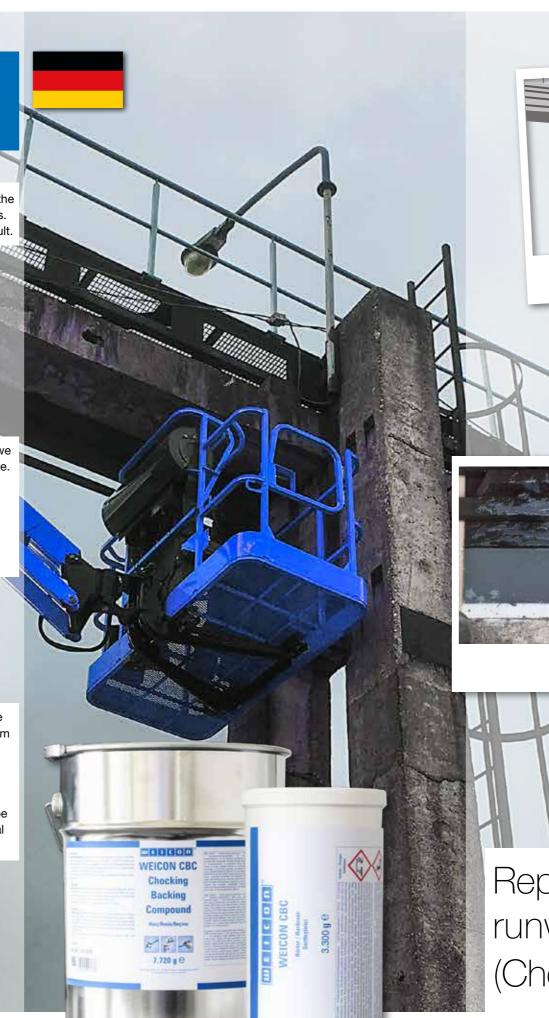

Bridges are exposed to high mechanical stress. Moreover, they often have to withstand extreme weather conditions. In this application example from Germany, a crane runway showed significant signs of wear due to corrosion.

Previously, our customer had repaired the problematic areas with adjusting pieces. However, this method was rather difficult.

With our Plastic Metal WEICON CBC, we were able to provide the right alternative.

To achieve a frictional connection of the bridge bearing, the heterogenous grinding of the concrete due to microvibrations was reconstructed with the casting of WEICON CBC.

That way, the static properties could be restored. The special epoxy resin system has a low viscosity and is thus highly flowable and self-levelling.

WEICON CBC is suitable for a bonding gap of up to 10 mm. Larger gaps can be adjusted additionally by means of metal shims.

WEICON CBC forms a direct and frictional contact to the foundation.

Thanks to no cure shrinkage, high impact strength as well as high resistance to pressure, substances and ageing, the product provides a long-term solution.

Due to the permanently high static strength, constructions remain constant in their alignment.

Repair of a bearing on a crane runway with WEICON CBC (Chocking Backing Compound)

Due to the stony layers of soil as well as sometimes extreme temperature fluctuations, the material inevitably shows corrosion damages after several years.