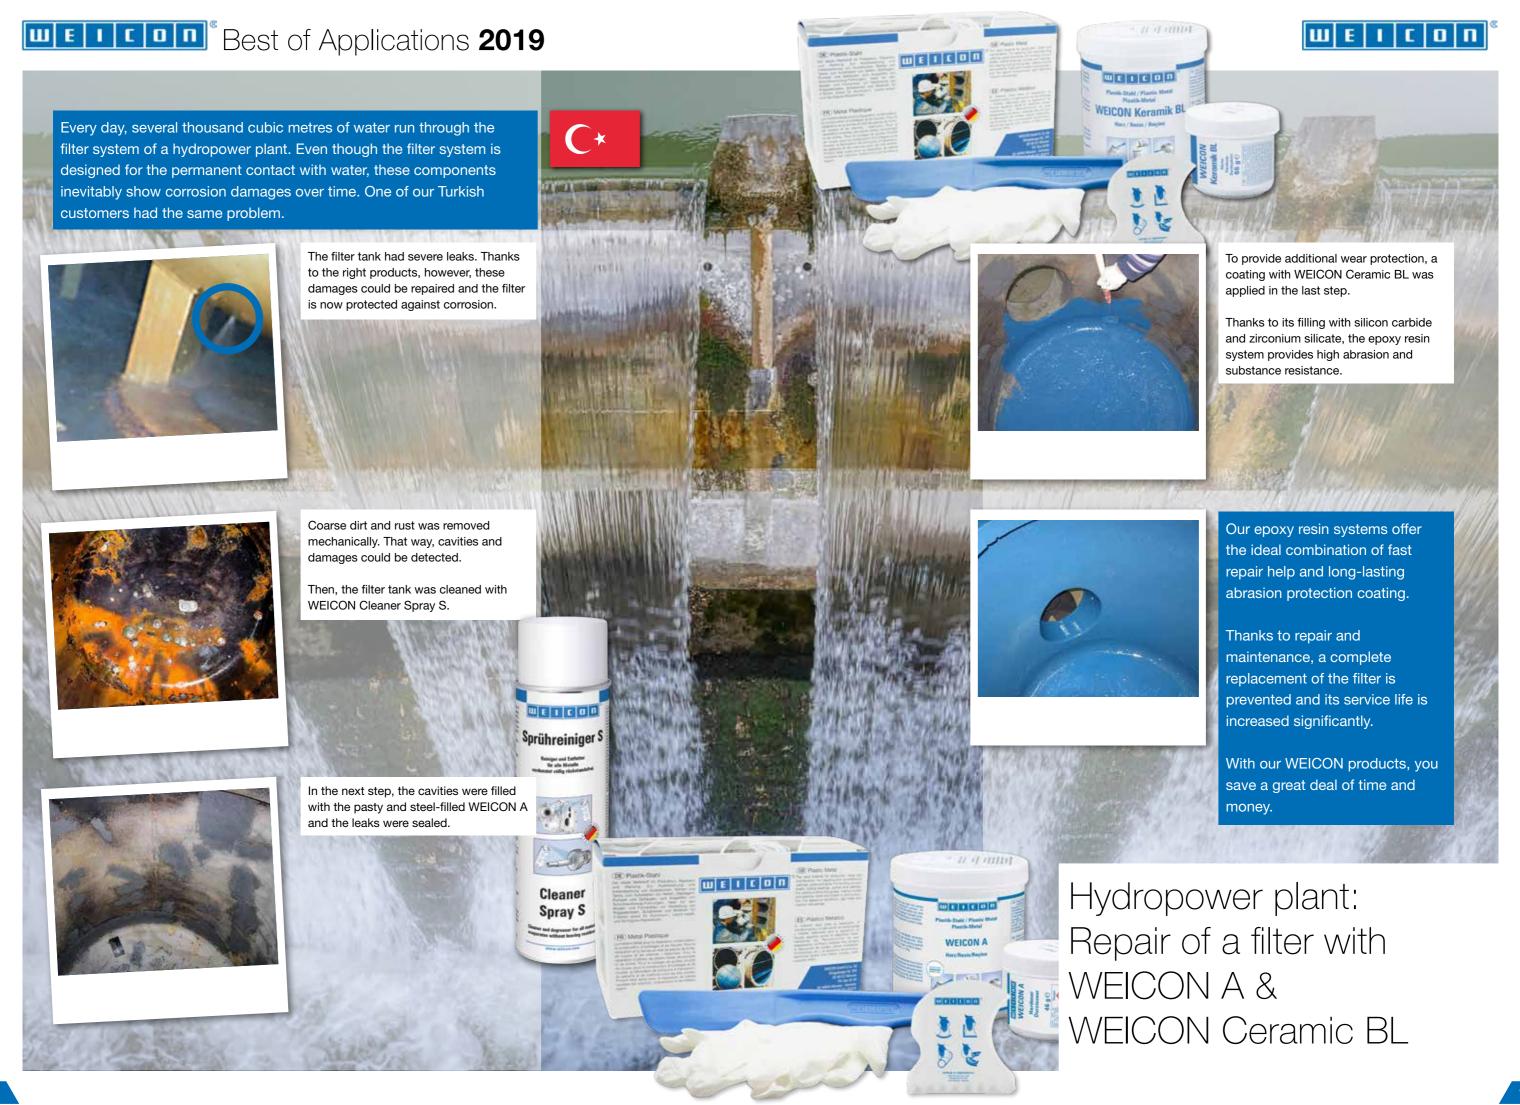

## Best of Applications 2019

2 K

WEICON products are successfully used in all production processes of this company.

They are characterised by their high performance and excellent reliability.

WEICONLOCK AN 302-71 is used to secure the screws on the differential gear.

The anaerobic 1-component adhesive has medium viscosity, medium strength and is hard to disassemble - the perfect solution for high loads in operating machines.

Black-Seal

Special Silicone WEICON Black-Seal is used for sealing the differential.

The special silicone is high-temperature-resistant (+280°C/+536°F), solvent-free, strong, pressure-resistant, ageing-resistant and extremely elastic (elongation at break of approx. 500%).

Its most important feature for this application is its extremely high resistance to the aggressive gear oil

WEICON Flex 310 M 2 K perfectly seals the vehicle components.

The fast-curing MS polymer based on hybrid polymer is extremely strong, paintable (wet-on-wet), sandable and weather-resistant.

The adhesive is suitable for full-surface bondings and a gap-filling capacity up to ten millimetres.

Our customer has a wellequipped workshop cabinet full of WEICON products - with the right one for every application!

Producing truck axles with WEICONLOCK® AN 302-71, WEICON Black-Seal and WEICON Flex 310 M® 2 K