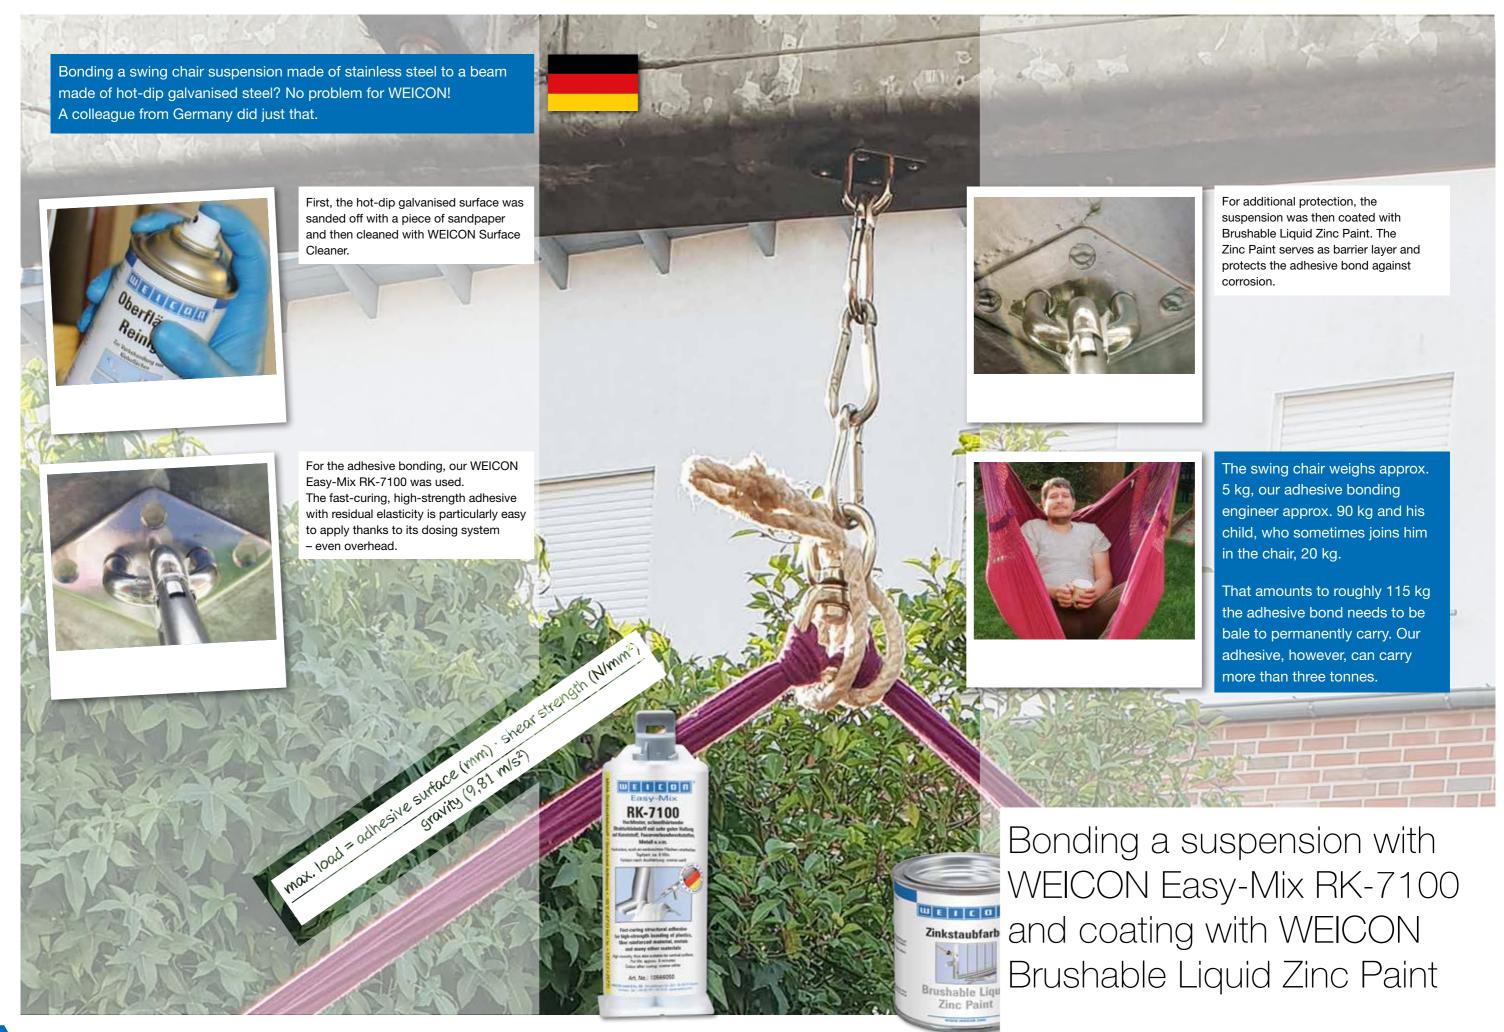

## Best of Applications 2019

2 K

WEICON products are successfully used in all production processes of this company.

They are characterised by their high performance and excellent reliability.

WEICONLOCK AN 302-71 is used to secure the screws on the differential gear.

The anaerobic 1-component adhesive has medium viscosity, medium strength and is hard to disassemble - the perfect solution for high loads in operating machines.

Black-Seal

Special Silicone WEICON Black-Seal is used for sealing the differential.

The special silicone is high-temperature-resistant (+280°C/+536°F), solvent-free, strong, pressure-resistant, ageing-resistant and extremely elastic (elongation at break of approx. 500%).

Its most important feature for this application is its extremely high resistance to the aggressive gear oil

WEICON Flex 310 M 2 K perfectly seals the vehicle components.

The fast-curing MS polymer based on hybrid polymer is extremely strong, paintable (wet-on-wet), sandable and weather-resistant.

The adhesive is suitable for full-surface bondings and a gap-filling capacity up to ten millimetres.

Our customer has a wellequipped workshop cabinet full of WEICON products - with the right one for every application!

Producing truck axles with WEICONLOCK® AN 302-71, WEICON Black-Seal and WEICON Flex 310 M® 2 K