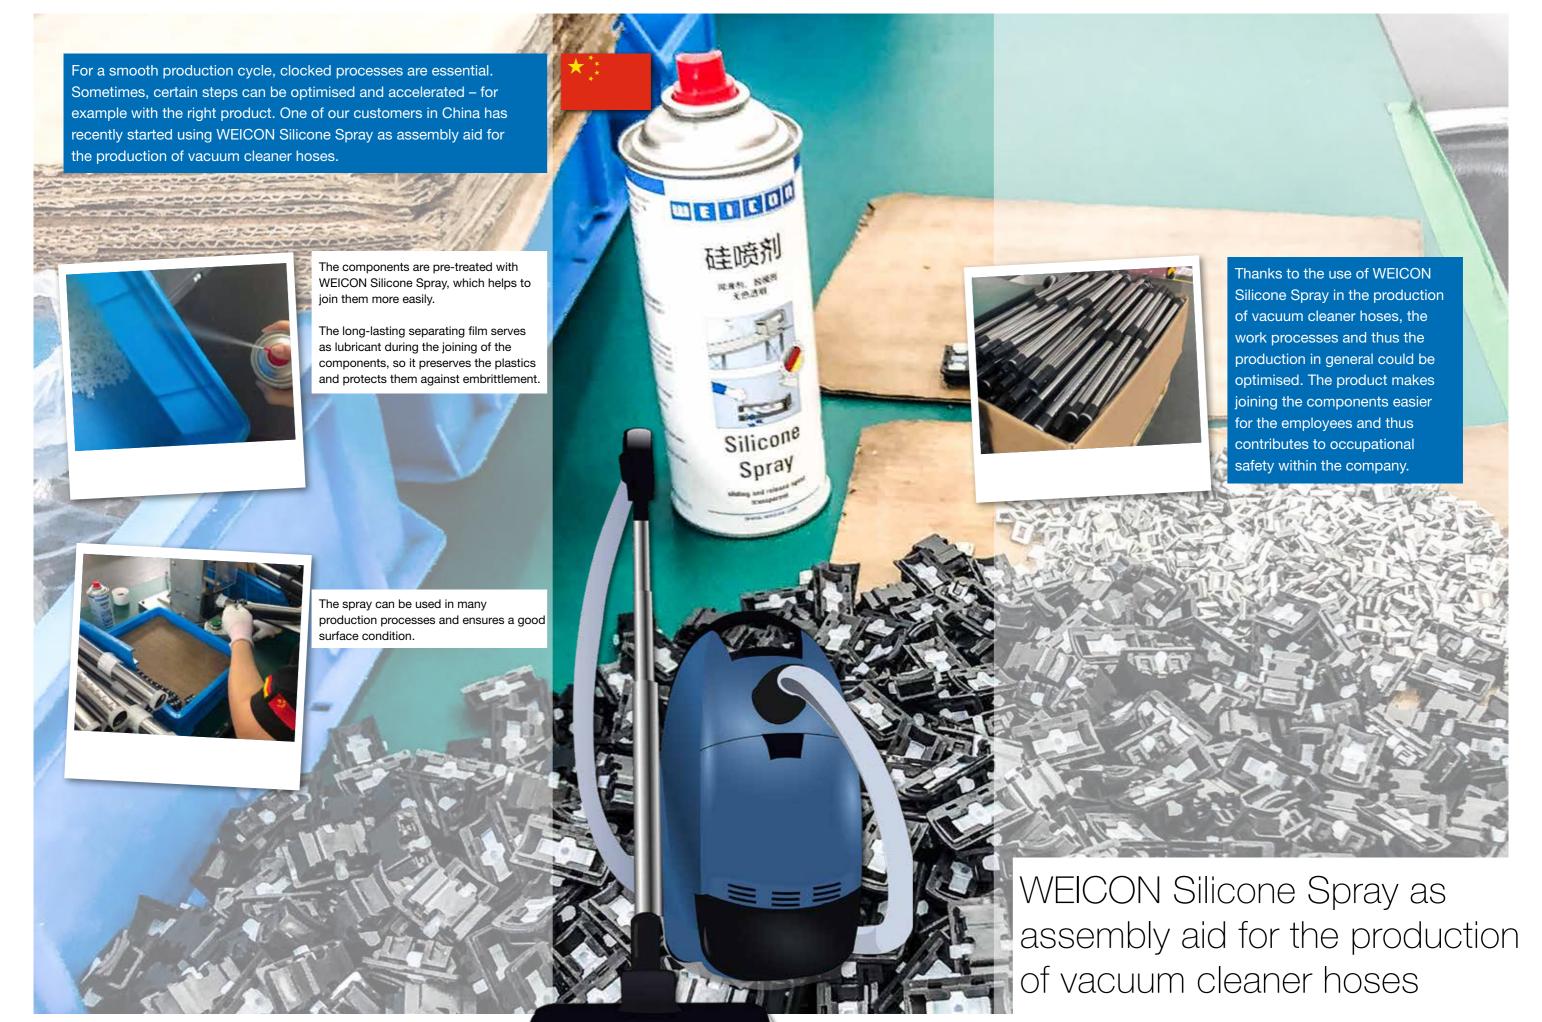

strength bonding of low surfaceenergy plastics like PE, PP and TPE.



Easy-Mix PE-PP 45 enables the easy joining of the bonding components. The mixing system ensures safe processing, as thanks to the two separate compartments, mixing errors are prevented.



After two to three hours, the adhesive bond has usually reached handling strength. However, the adhesive should cure for approximately four hours at room temperature, before it reaches its full strength.



WEICON Easy-Mix PE-PP 45 is a fast and easy solution for challenging adhesive bonding of plastics.

The flexible adhesive easily withstands stresses after bonding, for example due to the opening and closing of the doors.

This makes it an excellent permanent solution.



Bonding a door locking system with WEICON Easy-Mix PE-PP 45











Do you need help with finding the right adhesive? Or do you need support for a specific application? We are happy to help! Feel free to send us your questions, photos or videos - we are now on WhatsApp, too!



+49 (0) 251 9322 328 info@weicon.de



# We look forward to your applications in 2020!

#### **WEICON GmbH & Co. KG** (Headquarters)

Königsberger Str. 255 · DE-48157 Münster P.O. Box 84 60 · DE-48045 Münster Germany phone +49 (0) 251 9322 0

#### WEICON Middle East L.L.C.

Jebel Ali Ind Area 1 P.O. Box 118 216 · Dubai United Arab Emirates phone +971 4 880 25 05 info@weicon.ae

#### **WEICON Inc.**

20 Steckle Place · Unit 20 Kitchener · Ontario N2E 2C3 · Canada phone +1 877 620 8889 info@weicon.ca

## WEICON Kimya Sanayi Tic. Ltd. Şti. Orhan Gazi Mahallesi 16. Yol Sokak N