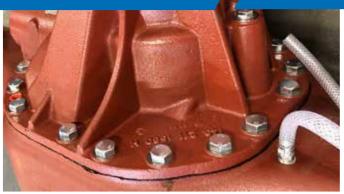

## Best of Applications 2019

2 K

WEICON products are successfully used in all production processes of this company.

They are characterised by their high performance and excellent reliability.

WEICONLOCK AN 302-71 is used to secure the screws on the differential gear.

The anaerobic 1-component adhesive has medium viscosity, medium strength and is hard to disassemble - the perfect solution for high loads in operating machines.

Black-Seal

Special Silicone WEICON Black-Seal is used for sealing the differential.

The special silicone is high-temperature-resistant (+280°C/+536°F), solvent-free, strong, pressure-resistant, ageing-resistant and extremely elastic (elongation at break of approx. 500%).

Its most important feature for this application is its extremely high resistance to the aggressive gear oil

WEICON Flex 310 M 2 K perfectly seals the vehicle components.

The fast-curing MS polymer based on hybrid polymer is extremely strong, paintable (wet-on-wet), sandable and weather-resistant.

The adhesive is suitable for full-surface bondings and a gap-filling capacity up to ten millimetres.

Our customer has a wellequipped workshop cabinet full of WEICON products - with the right one for every application!

Producing truck axles with WEICONLOCK® AN 302-71, WEICON Black-Seal and WEICON Flex 310 M® 2 K