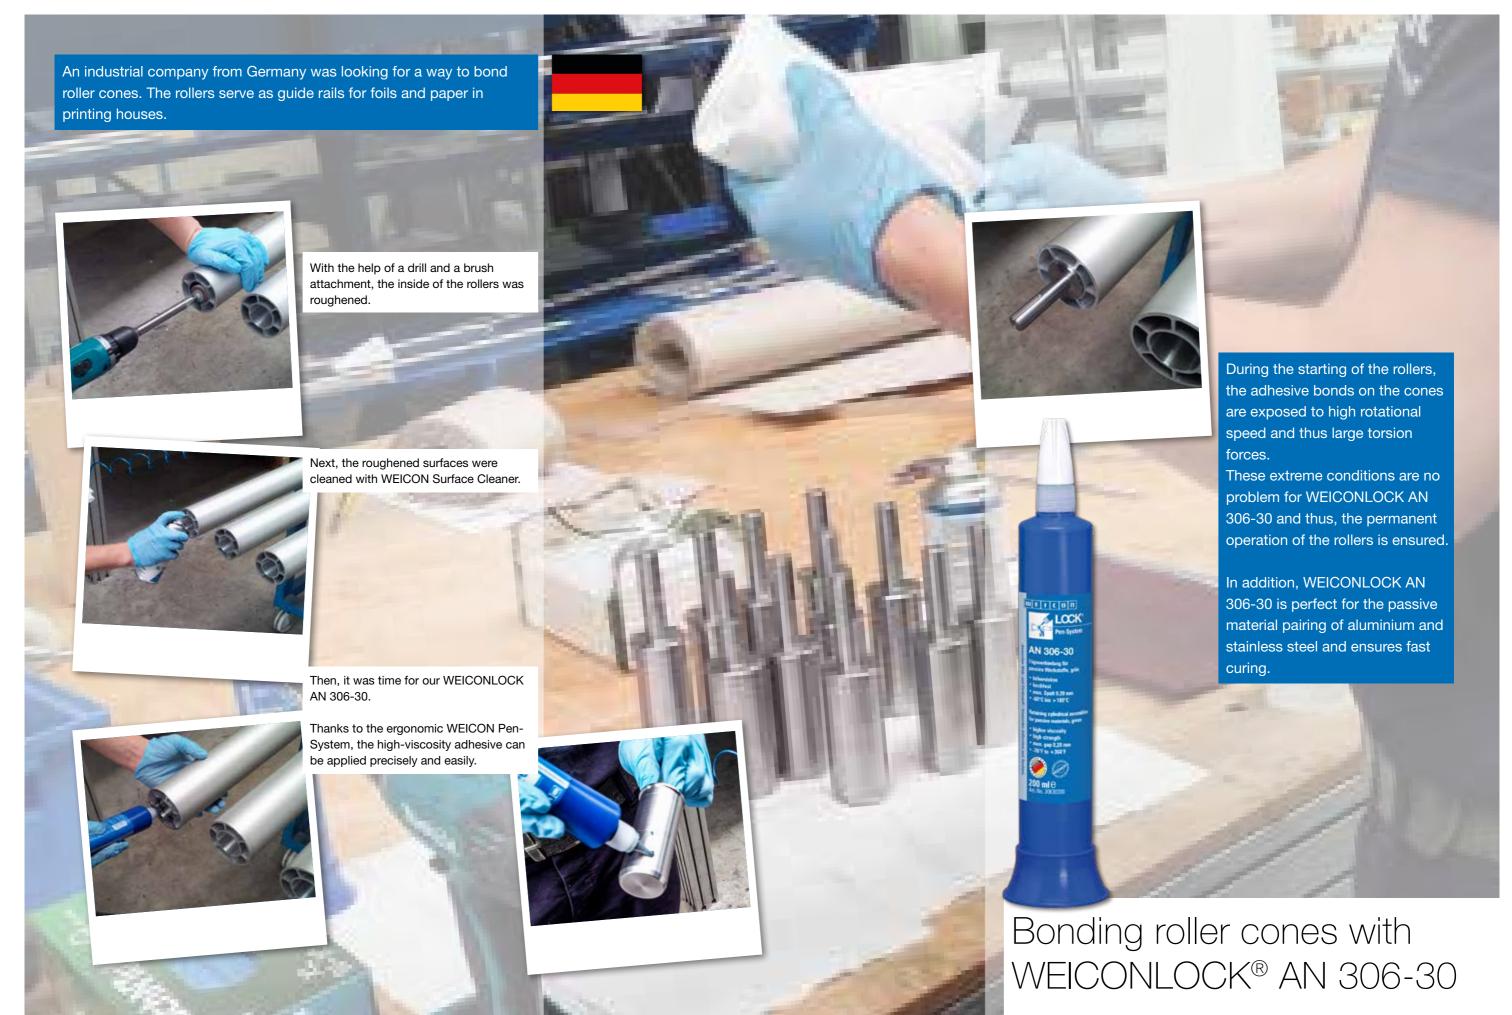

th bonding of low surfaceenergy plastics like PE, PP and TPE.



Easy-Mix PE-PP 45 enables the easy joining of the bonding components. The mixing system ensures safe processing, as thanks to the two separate compartments, mixing errors are prevented.



After two to three hours, the adhesive bond has usually reached handling strength. However, the adhesive should cure for approximately four hours at room temperature, before it reaches its full strength.



WEICON Easy-Mix PE-PP 45 is a fast and easy solution for challenging adhesive bonding of plastics.

The flexible adhesive easily withstands stresses after bonding, for example due to the opening and closing of the doors.

This makes it an excellent permanent solution.



Bonding a door locking system with WEICON Easy-Mix PE-PP 45











Do you need help with finding the right adhesive? Or do you need support for a specific application? We are happy to help! Feel free to send us your questions, photos or videos - we are now on WhatsApp, too!



+49 (0) 251 9322 328 info@weicon.de



# We look forward to your applications in 2020!

#### **WEICON GmbH & Co. KG** (Headquarters)

Königsberger Str. 255 · DE-48157 Münster P.O. Box 84 60 · DE-48045 Münster Germany phone +49 (0) 251 9322 0

#### WEICON Middle East L.L.C.

Jebel Ali Ind Area 1 P.O. Box 118 216 · Dubai United Arab Emirates phone +971 4 880 25 05 info@weicon.ae

#### **WEICON Inc.**

20 Steckle Place · Unit 20 Kitchener · Ontario N2E 2C3 · Canada phone +1 877 620 8889 info@weicon.ca

## WEICON Kimya Sanayi Tic. Ltd. Şti. Orhan Gazi Mahallesi 16. Yol Sokak No: 6