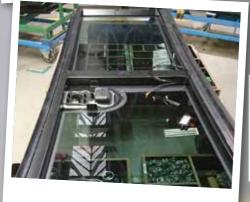

in Ecuador

Adhesives are part of our everyday life. For most people, they are constant companions – for example, on their way to work in public transport. Recently, our WEICON Easy-Mix PE-PP 45 has been used in the production of busses in the Czech Republic. The structural acrylic adhesive is used for bonding door locking systems.

For the pre-treatment of the bonding components, WEICON Cleaner Spray S was used. Then, all components were bonded with WEICON Easy-Mix PE-PP 45 - PP to PP as well as PP to glass. The bonding gap of several millimetres could be filled with the 2-component assembly adhesive based on methyl acrylate.

This makes it an excellent permanent solution.

Bonding a door locking system with WEICON Easy-Mix PE-PP 45

Do you need help with finding the right adhesive? Or do you need support for a specific application? We are happy to help! Feel free to send us your questions, photos or videos - we are now on WhatsApp, too!