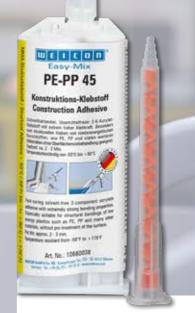

in Ecuador

Adhesives are part of our everyday life. For most people, they are constant companions – for example, on their way to work in public transport. Recently, our WEICON Easy-Mix PE-PP 45 has been used in the production of busses in the Czech Republic. The structural acrylic adhesive is used for bonding door locking systems.

WEICON Easy-Mix PE-PP 45 is especially suitable for the structural, high-strength bonding of low surfaceenergy plastics like PE, PP and TPE.

Easy-Mix PE-PP 45 enables the easy joining of the bonding components. The mixing system ensures safe processing, as thanks to the two separate compartments, mixing errors are prevented.