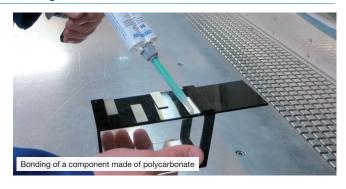

# Easy-Mix RK-7000 / Easy-Mix RK-7100 / Easy-Mix RK-7200

High-strength, fast-curing structural adhesives on the basis of MMA (methyl methacrylate) with excellent adhesion on e.g. fibre composite materials, many plastics, metals and many other materials.

Thanks to the modern Easy-Mix mixing and dosing system the adhesives can be cleanly and accurately automatically dosed, mixed and applied in only one working operation. In this way, a uniform quality and process assurance is guaranteed in series production.

Due to its high viscosity the adhesive can also be applied on vertical surfaces.