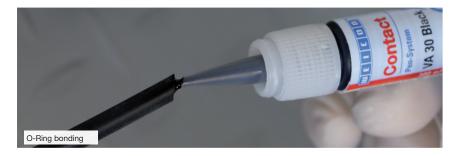

### **O-Ring Bonding-Set**

- also for difficult to bond materials,
  e. g. silicone
- consisting of: CA Primer, VA 30 Pen, Surface Cleaner, Cartridge Cutter

Working package (consisting of 10 ml CA-Primer, 30 g VA 30 Black, 150 ml Surface Cleaner and a Cartridge Cutter)