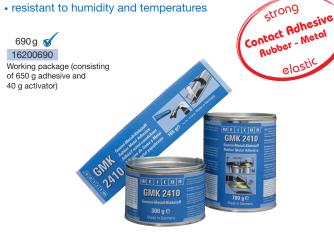

# **GMK - Rubber Metal Adhesive**

GMK products are various contact adhesives for bonding rubber and metal based on polychloroprene (CR) for the high-strength, full-surface and flexible bonding of:

- rubber to rubber
- rubber to metal

## **GMK 2410**

- permanently elastic
- for large areas
- · resistant to humidity

- 2-component adhesive
- permanently elastic and strong on many elastomers (like e. g. hypalon)

Bonding of rubber mats for trailers