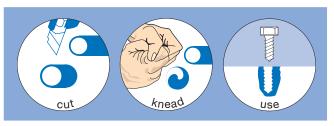

# **Repair Stick Plastic**

Especially for the permanent repair of plastic components and composite materials with residual elasticity such as window and door frames, panelling and bumper bars.

For the bonding of metal parts such as pipes and pipe bends, fittings and flanges, water tanks, pumps and housings.

- · residual elasticity after curing
- high impact strength
- NSF drinking water certificate Standard 61