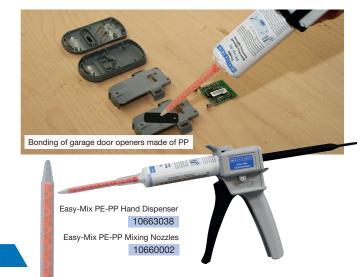

# Easy-Mix PE-PP 45

WEICON Easy-Mix PE-PP 45 is a 2-component construction adhesive on the basis of methyl acrylate. It is in particular suitable for structural, high-strength bonding of low energy plastics like PE, PP and TPE. Pre-treatment of the surfaces to be bonded is <u>not</u> required.

- adheres to for low-energy plastic
- achieves high bond strength
- very impact-resistant

38 ml 🕥