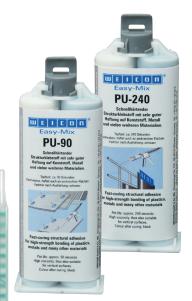

# Easy-Mix PU-90 / Easy-Mix PU-240

High-strength, fast-curing 2-component structural adhesives based on polyurethane with excellent adhesion on a broad range of materials. The high-viscosity formulation enables application even on vertical surfaces. The 2-component system also provides for fast and controlled curing. This makes the adhesive bonding process virtually independent of layer thickness, humidity and ambient temperature.

# Easy-Mix PU-90

- · high strength, gap filling
- pot life of 90 seconds
- residual elasticity after curing

50 ml 🕥

# Easy-Mix PU-240

- high strength, gap filling
- pot life of 240 seconds
- · residual elasticity after curing

50 ml 10753050

Easy-Mix Quadro Mixing Nozzle 10650005