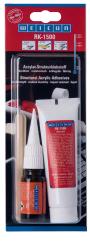

# RK-1300 / RK-1500 Structural Acrylic Adhesives

WEICON RK-1300/1500 are 2-component systems based on methacrylate, which cure fast at room temperature.

Both systems are processed in the "no-mix" procedure, i.e. a mix of both components (adhesive and activator) is not necessary. Polymerization starts as soon as the adhesive- and activator-wetted components are joined together.

### **RK-1500**

- · strong and impact resistant
- fast initial strength
- liquid

60 g\*1 **1**0563860

1,0 kg\*1 10563800