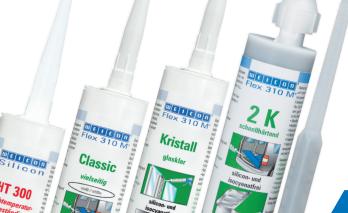

# Flex 310 M® Classic

- free of solvents and isocyanate
- ISEGA certificate\*1
- · suitable for universal use
- free of silicone

310 ml 🧭 13303310 white: RAL 9003\*2

310 ml 🥑 13305310 grey: RAL 7000\*2

310 ml 🧭 13304310 black: RAL 9004\*2

# Flex 310 M® Crystal

- free of isocyanate and solvents
- ISEGA certificate\*1
- · crystal-clear curing, free of silicone

310 ml 🥑 13308310

Primer M 100

• for Urethane 45, 60, 80

materials like plastic

• solvent-containing synthetic resin • transparent, for non-absorbent

# Flex 310 M® 2 K

- free of isocyanate and solvents
- · fast-curing

Illumination bonding with Flex 310 M Crystal

- process-safe
- · free of silicone

250 ml 🎸 13305250

adhesive in food technology

corresponds approximately to the specified RAL colours