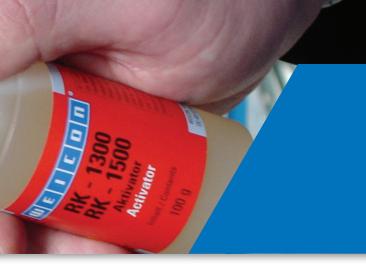

# RK-1300 / RK-1500 Structural Acrylic Adhesives

WEICON RK-1300/1500 are 2-component systems based on methacrylate, which cure fast at room temperature.

Both systems are processed in the "no-mix" procedure, i.e. a mix of both components (adhesive and activator) is not necessary. Polymerization starts as soon as the adhesive- and activator-wetted components are joined together.

# **RK-1300**

- · strong and impact resistant
- fast initial strength
- pasty

60 g\*1 10560060

1,0 kg\*1 **1**0560800

\*1Complete package consisting of adhesive and activator

### **RK-1500**

- · strong and impact resistant
- fast initial strength
- liquid

60 g\*1 **1**0563860

1,0 kg\*1 10563800