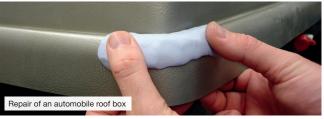

# **Repair Stick Plastic**

Especially for the permanent repair of plastic components and composite materials with residual elasticity such as window and door frames, panelling and bumper bars.

For the bonding of metal parts such as pipes and pipe bends, fittings and flanges, water tanks, pumps and housings.

- · residual elasticity after curing
- high impact strength
- NSF drinking water certificate Standard 61