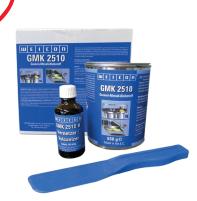

## **GMK 2410**

- permanently elastic
- for large areas
- · resistant to humidity

- 2-component adhesive
- permanently elastic and strong on many elastomers (like e. g. hypalon)

Bonding of rubber mats for trailers