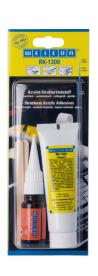

# RK-1300 / RK-1500 Structural Acrylic Adhesives

WEICON RK-1300/1500 are 2-component systems based on methacrylate, which cure fast at room temperature.

Both systems are processed in the "no-mix" procedure, i.e. a mix of both components (adhesive and activator) is not necessary. Polymerization starts as soon as the adhesive- and activator-wetted components are joined together.

# **RK-1300**

- · strong and impact resistant
- fast initial strength
- pasty

60 g\*1 10560060

1,0 kg\*1 **1**0560800

\*1Complete package consisting of adhesive and activator